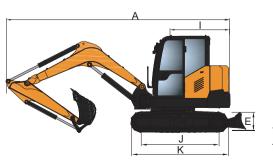

## **Machine dimensions**

| Overall dimensions (mm)        | SY60U |
|--------------------------------|-------|
| A. Transport Length            | 5830  |
| B. Transport Width             | 2000  |
| C. Transport Height            | 2530  |
| D. Upper Structure Width       | 2000  |
| E. Blade Height                | 340   |
| F. Track Width (standard shoe) | 400   |
| G.Track Gauge                  | 1600  |
| H.Ground Clearance (minimum)   | 320   |
| I. Tail Swing Radius           | 1350  |
| J. Track Length on Ground      | 2055  |
| K. Track Length                | 2580  |