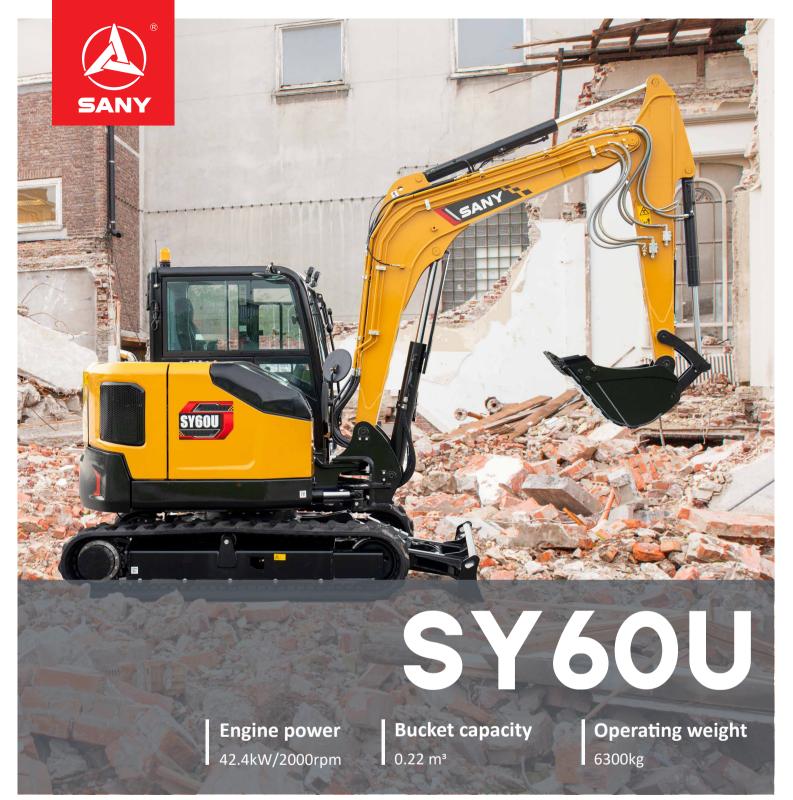

## **Machine dimensions**

| Overall dimensions (mm)        | SY60U |
|--------------------------------|-------|
| A. Transport Length            | 5830  |
| B. Transport Width             | 2000  |
| C. Transport Height            | 2530  |
| D. Upper Structure Width       | 2000  |
| E. Blade Height                | 340   |
| F. Track Width (standard shoe) | 400   |
| G.Track Gauge                  | 1600  |
| H.Ground Clearance (minimum)   | 320   |
| I. Tail Swing Radius           | 1350  |
| J. Track Length on Ground      | 2055  |
| K. Track Length                | 2580  |