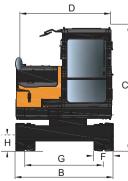

| Operating range (mm)                   | SY60U |
|----------------------------------------|-------|
| <sup>a.</sup> Maximum Digging Height   | 5695  |
| b. Maximum Dumping Height              | 3970  |
| <sup>C.</sup> Maximum Digging Depth    | 3990  |
| d. Maximum Vertical Wall Digging Depth | 3130  |
| e. Maximum Reach                       | 6375  |
| f. Minimum Swing Radius                | 2730  |
| g. Maximum Blade Height                | 400   |
| h. Maximum Blads Depth                 | 385   |